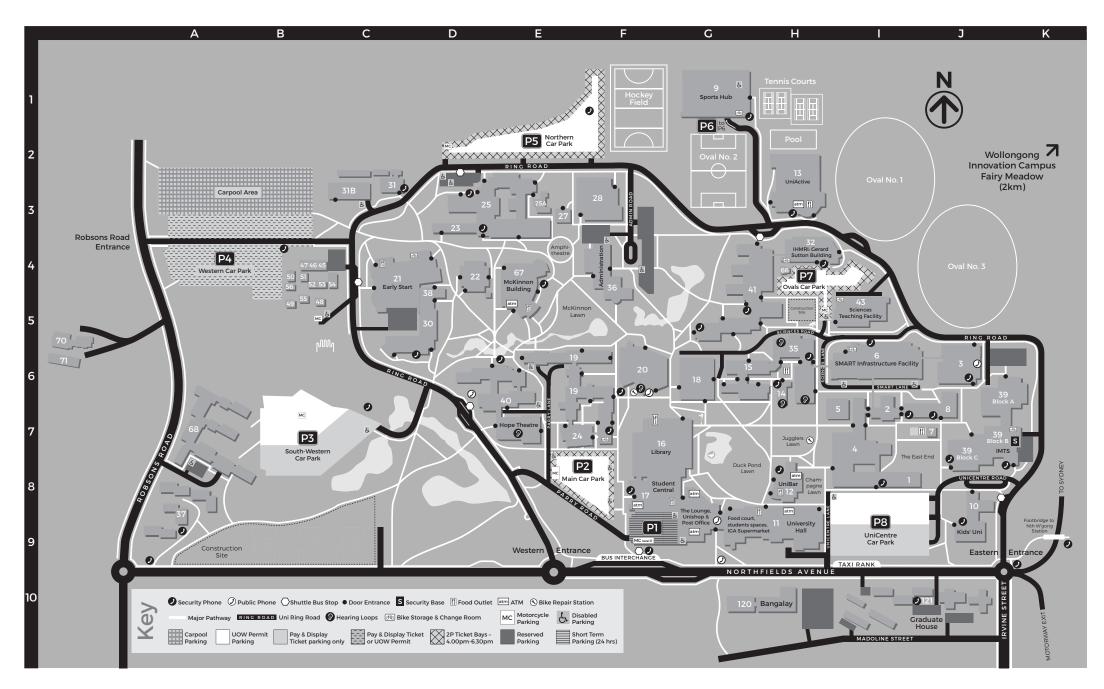

## Campus Map

## Key to buildings

| Bld.<br>No. | Building<br>Name                                               | Map<br>Ref. |
|-------------|----------------------------------------------------------------|-------------|
| 1           | Materials Engineering                                          | 81          |
| 2           | Engineering                                                    | 71          |
| 3           | Information Sciences                                           | 6J          |
| 4           | Engineering / Information Sciences                             | 71          |
| 5           | Research Support Facility                                      | 61          |
| 6           | SMART Infrastructure Facility                                  | 61          |
| 7           | The Yard (Kiosk)                                               | 73          |
| 8           | Engineering                                                    | 73          |
| 9           | Sports Hub                                                     |             |
| 10          | Kids' Uni (Child Care Centre)                                  | 9J          |
| 11          | Food, Retail and Student Spaces                                | 9G          |
| 11          | Careers Central                                                | 9G          |
| 11          | Learning Development                                           | 9G          |
| 12          | UniBar                                                         | 8H          |
| 13          | UniActive (Recreation & Aquatic Centre)                        | 3H          |
| 14          | Central Lecture Theatre                                        | 6H          |
| 15          | Austin Keane Building                                          | 6G          |
| 16          | Library                                                        | 7F          |
| 17          | Student Central                                                | 8F          |
| 17          | Student Resource Centre                                        | 8F          |
| 17          | IMTS Student Labs                                              | 8F          |
| 18          | Chemistry - Halpern Building                                   | 6F          |
| 19          | Arts                                                           | 6E          |
| 20          | Communications Centre, Postgraduate<br>Research Student Centre | 6F          |
| 21          | Early Start Facility                                           | C4          |
| 22          | Education & Clinic Building<br>(incl. Mental Health Clinic)    | 4D          |
| 22          | Library Curriculum Resources Centre                            | 4D          |
| 22          | Curriculum Resource Centre (CRC)                               | 4D          |
| 23          | Education Student Services                                     | 3D          |
| 24          | General Teaching Building                                      | 7E          |
| 25          | Creative Arts                                                  | 3D          |
| 25A         | Creative Arts Pavilion                                         | 3E          |
| 27          | Education Movement Laboratory                                  | 3E          |
| 28          | Medicine                                                       | 3F          |
| 30          | UOW College                                                    | 5D          |
| 30          | Woolyungah Indigenous Centre                                   | 5C          |
| 31          | Facilities Management Division                                 | 3C          |

| Bld.<br>No.                  | Building<br>Name                                           | Map<br>Ref. |  |  |
|------------------------------|------------------------------------------------------------|-------------|--|--|
| 31B                          | Distribution Centre                                        | 3C          |  |  |
| 32                           | IHMRI: Gerard Sutton Building                              | 4H          |  |  |
| 35                           | Biology / Information Sciences                             | 6H          |  |  |
| 36                           | Administration (Alumni Relations,<br>Community Engagement) | 4F          |  |  |
| 37                           | Kooloobong Village<br>(Student Accommodation)              | 8A          |  |  |
| 38                           | Building 38                                                | 4D          |  |  |
| 39A                          | UOW Enterprises                                            | 73          |  |  |
| 39B                          | IT Resource Centre (IMTS)                                  | 73          |  |  |
| 39C                          | LTC, Maths & Applied Statistics                            | 73          |  |  |
| 40                           | Business                                                   | 6E          |  |  |
| 40                           | Hope Theatre                                               | 7E          |  |  |
| 40                           | Backstage Hope                                             | 7E          |  |  |
| 41                           | Sciences                                                   | 5G          |  |  |
| 43                           | Sciences Teaching Facility                                 | 51          |  |  |
| 45-55 Demountables           |                                                            | 4B          |  |  |
| 50                           | Islamic Education Centre                                   | 4B          |  |  |
| 67                           | McKinnon Building                                          | 4E          |  |  |
| 68                           | Kooloobong Village<br>(Student Accommodation)              | 7A          |  |  |
| 70                           | Ecological Research Centre (ERC)                           | 7A          |  |  |
| 71                           | Building 71                                                | 7A          |  |  |
| Northfields Avenue Buildings |                                                            |             |  |  |
| 121                          | Graduate House                                             | 10J         |  |  |

| IZI | Graduate House                   | 101 |
|-----|----------------------------------|-----|
| 120 | Bangalay (Student Accommodation) | 10H |

## Landmarks

| "Gateway to Mt Keira"      |    |  |
|----------------------------|----|--|
| Sculpture - Bert Flugelman | 5B |  |
| "Winged Figure"            |    |  |
| Sculpture - Bert Flugelman | 7G |  |
| Start of Campus Tree Walk  | 6H |  |
| Duck Pond Lawn             | 8G |  |
| Jugglers Lawn              | 7H |  |
| Amphitheatre               | 4E |  |
| McKinnon Lawn              |    |  |
| The East End               |    |  |